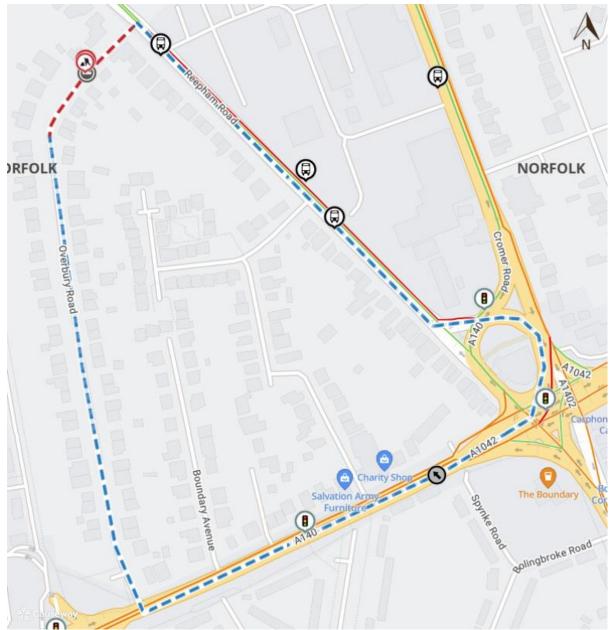

Norfolk County Council proposes to make a Temporary Traffic Regulation Order (the "Order") (NTRO8113) affecting the Overbury Road from its junction with Reepham Road for 93m south westwards (the "Road") in the Parish of Hellesdon to facilitate carriageway patching, the Road will be temporarily closed (except for pedestrian access) for the duration of the works/period the closure is necessary which is anticipated to be on the 28<sup>th</sup> June 2024, but may continue to be closed/restricted until the 9<sup>th</sup> August 2024 where the closure is still required beyond the anticipated dates.

Alternative route is via: Reepham Road, Cromer Road, Boundary Road, Overbury Road.

Vehicular access will be permitted to a final destination in the Road where signs indicating such access is possible and permitted are in place.